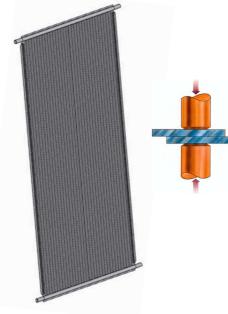

Special welding machine for water-heaters and hoods production





















#### Automatic self feeder machines for washing-machine cabinet welding









#### Special welding machines for hoods and interior parts for automotive























#### Others example of welding machines for complete production of cabinet for washing-machines























#### Special welding machine for toolbox production and for resistance heaters





























Special mid-frequency seaming machine expecially designed for drum welding, dry welding on Aisi 430, with excellent heating control.



















Other kind of special welding machines: for tubular structures, for heaters and for cooking resistance and for water heat panel absorbers.



























For resistance welding, we have a real passion, and over the years from simple integrators, we have become "producers of components."

In the sense that the standard products of Tecna Bosch, Myiachi, CEA, and so on, at one point were not flexible enough to marry with our needs and those of our customers, because of the need to offer something unique.

#### Welding transformers ISO10656



#### **Welding Cylinders**



#### Copper braid connection kit







Welding control 50/60hz. Mid-frequency welding control1000hz.

Thyristors

















## **Clinching systems**

We offer our Clinching solutions for every need.

In robotics solutions, in dedicated machines or in combined systems.

We use the two most popular brands in the world of Clinching system: TOX and BÖLLHOFF.

This