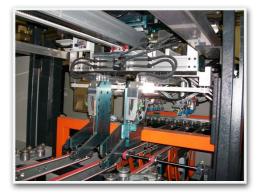

#### **Resistance welding machines**

Next to each machine, you will find a picture for understand easily wich kind of tecnology was used.

Spot resistance welding

Mid.frequency spot resistance welding ( 1000Hz)

Projection resistance welding

Mid-frequency projection resistance welding ( 1000 Hz )

Seam resistance welding

Mid-frequency seam resitance welding ( 1000 Hz )