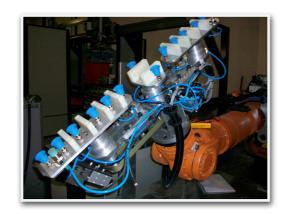

and painted with protective film, thickness from 0.3 mm thickness to 0.9 mm. The machine is very versatile and can process different models simultaneously, both of geometry, thickness of material.

Production is over 180 pieces per hour with an efficiency of over 94%.

In total there are 43 servo motors, development of a long line of 40 meters to allow this marvelous versatility and this excellent feature.

The finishing touch to an automated system so efficient, is a settlement system for parcels with a anthropomorphic robot, equipped with our CAM system that can automatically create the necessary coordinates for the resolution of the best packages, from the code design and measures of base sheet.









#### 2° page about 43 axis for shearing and bending production line



























Special handling machine for many uses. In the picture an electric machine for management "guard-rail" profile, before and after galvanizing.













We made machines and handling systems for washing machines, dishwashers, water heaters, drums, for baths tube, for metal sheet, for screw and for plastic components.

This page provides an overview of some of our achievements.

















#### **Special machine for assembly and test electric motors for fans**















We made special machine for "lifting" and handling of any kinds. We can build also any kind of assembly machines.















We created lines and production facilities of any kind, either manual or automatic for the world of appliances, ovens, dishwashers, refrigerators, washing machines, small ap