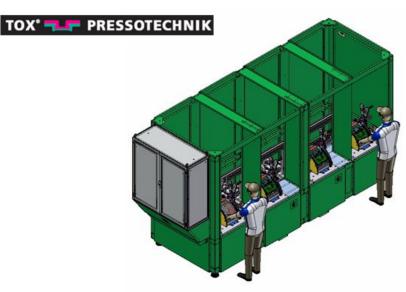

## **Clinching systems**

We offer our Clinching solutions for every need.

In robotics solutions, in dedicated machines or in combined systems.

We use the two most popular brands in the world of Clinching system: TOX and BÖLLHOFF.

This is to give our customers the assurance of total quality in the final product.

Clinching systems, can be completely customized, like other systems, to obtain the best compromise between investment and return.

Clinching usually, can replaces welding in prepainted assembly, if you want to prevent corrosion, or for joining different materials are not compatible and weldable.

Some example of our Clinching applications: in top loader washingmachine drum and on prepainted steel cabinet.