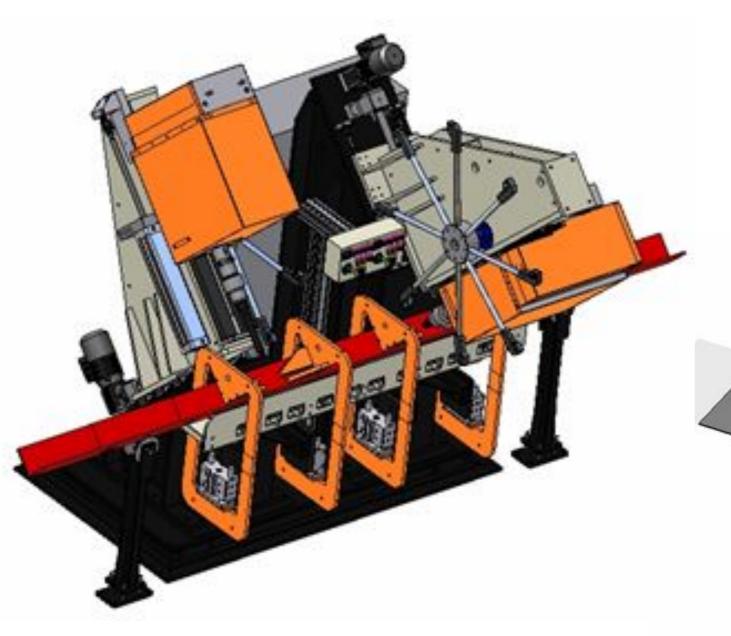

#### Other machine and service

- Marking machines up to 100 ton.
- Hydraulic press with integrated tool.
- Sheet metal forming machines
- Hydraulic press line up to 300 Ton, with or without transfer, Very speed and non very expensive.
- We can perform upgrades on older lines and presses.

- Full automatic robotic grinding and polishing sistems. With exclusive CAE system "Sense of Touch", for absolute and perfection results.
- Robotics welding system with MIG, TIG or Resistance
- Robotics load and unload (with or without tooling press).