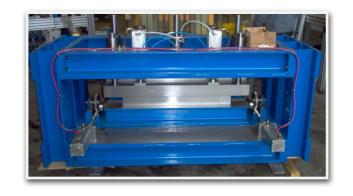

#### **Resistance welding machines**

Next to each machine, you will find a picture for understand easily wich kind of tecnology was used.

Spot resistance welding

Mid.frequency spot resistance welding ( 1000Hz)

Projection resistance welding

Mid-frequency projection resistance welding ( 1000 Hz )

Seam resistance welding

Mid-frequency seam resitance welding ( 1000 Hz )