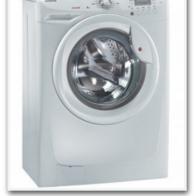

#### **Special welding machine for washingmachine production**

#### Automatic self feeder machines for washing-machine cabinet welding

#### Others example of welding machines for complete production of cabinet for washing-machines