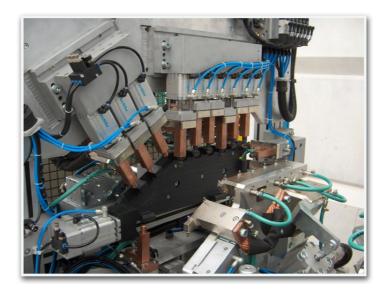

In some cases, we have included actual pictures of the machines to enhance certain parts, or pictures or drawings of the object product, or in some cases directly the final product of the field of membership without having to show detailed, for confidentiality against of our Customers.

#### **Resistance welding machines**

Next to each machine, you will find a picture for understand easily wich kind of tecnology was used.

Spot resistance welding

Mid.frequency spot resistance welding ( 1000Hz)