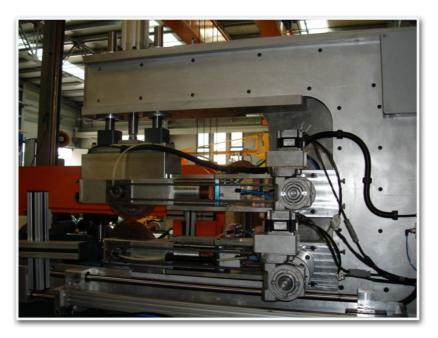

#### **Resistance welding machines**

Next to each machine, you will find a picture for understand easily wich kind of tecnology was used.

Spot resistance welding

Mid.frequency spot resistance welding ( 1000Hz)

Projection resistance welding

Mid-frequency projection resistance welding ( 1000 Hz )

Seam resistance welding

Mid-frequency seam resitance welding ( 1000 Hz )