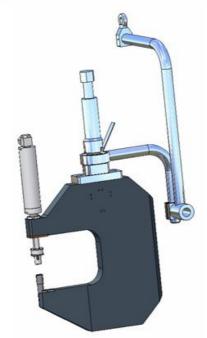

#### **Resistance welding machines**

Next to each machine, you will find a picture for understand easily wich kind of tecnology was used.

Spot resistance welding

Mid.frequency spot resistance welding ( 1000Hz)

#### **Welding Cylinders**