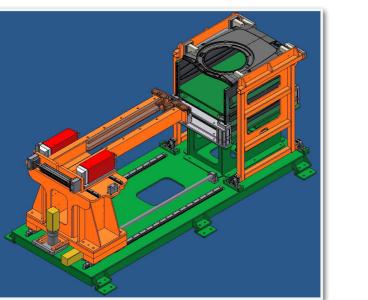

#### **Special welding machine for washingmachine production**

#### Automatic self feeder machines for washing-machine cabinet welding