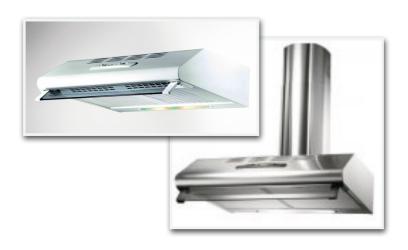

#### Special welding machine for water-heaters and hoods production

#### Special welding machines for hoods and interior parts for automotive