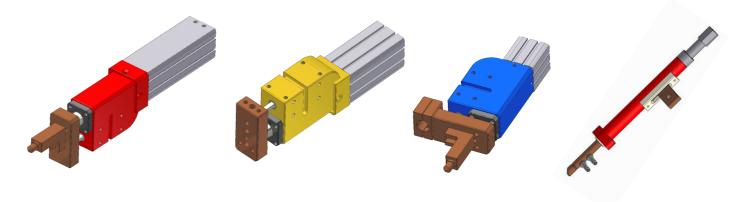

ction and for resistance heaters





























Special mid-frequency seaming machine expecially designed for drum welding, dry welding on Aisi 430, with excellent heating control.



















Other kind of special welding machines: for tubular structures, for heaters and for cooking resistance and for water heat panel absorbers.



























For resistance welding, we have a real passion, and over the years from simple integrators, we have become "producers of components."

In the sense that the standard products of Tecna Bosch, Myiachi, CEA, and so on, at one point were not flexible enough to marry with our needs and those of our customers, because of the need to offer something unique.

#### Welding transformers ISO10656



#### **Welding Cylinders**



#### Copper braid connection kit







Welding control 50/60hz. Mid-frequency welding control1000hz.

Thyristors

















## **Clinching systems**

We offer our Clinching solutions for every need.

In robotics solutions, in dedicated machines or in combined systems.

We use the two most popular brands in the world of Clinching system: TOX and BÖLLHOFF.

This is to give our customers the assurance of total quality in the final product.

Clinching systems, can be completely customized, like other systems, to obtain the best compromise between investment and return.

Clinching usually, can replaces welding in prepainted assembly, if you want to prevent corrosion, or for joining different materials are not compatible and weldable.











Some example of our Clinching application