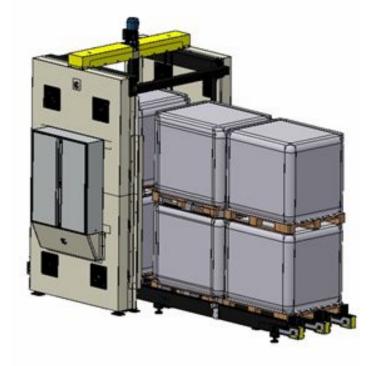

#### Automatic self feeder machines for washing-machine cabinet welding

#### Others example of welding machines for complete production of cabinet for washing-machines