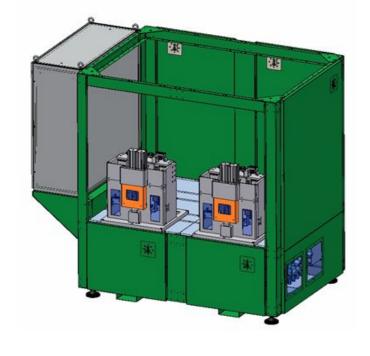

#### **Resistance welding machines**

Next to each machine, you will find a picture for understand easily wich kind of tecnology was used.

Spot resistance welding

Mid.frequency spot resistance welding ( 1000Hz)

Projection resistance welding

Mid-frequency projection resistance welding ( 1000 Hz )

Seam resistance welding

Mid-frequency seam resitance welding ( 1000 Hz )