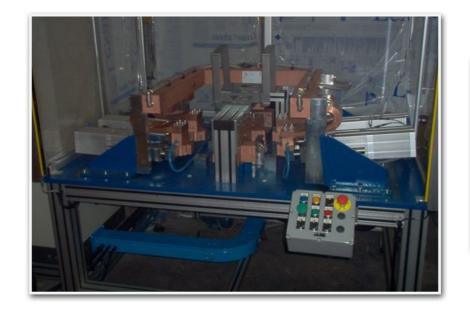

#### **Resistance welding machines**

Next to each machine, you will find a picture for understand easily wich kind of tecnology was used.

Spot resistance welding

Mid.frequency spot resistance welding ( 1000Hz)

Projection resistance welding

Mid-frequency projection resistance welding ( 1000 Hz )

Seam resistance welding

Mid-frequency seam resitance welding ( 1000 Hz )

Other kind of special welding machines: for tubular structures, for heaters and for cooking resistance and for water heat panel absorbers.

For resistance welding, we have a real passion, and over the years from simple integrators, we have become "producers of components."