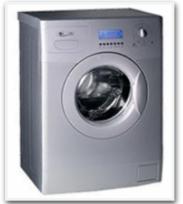

#### **Special welding machine for washingmachine production**

#### Automatic self feeder machines for washing-machine cabinet welding

#### Others example of welding machines for complete production of cabinet for washing-machines