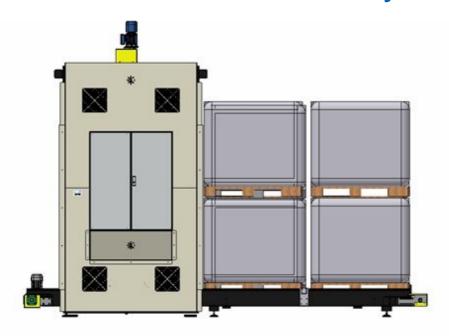

#### Automatic self feeder machines for washing-machine cabinet welding

#### Others example of welding machines for complete production of cabinet for washing-machines