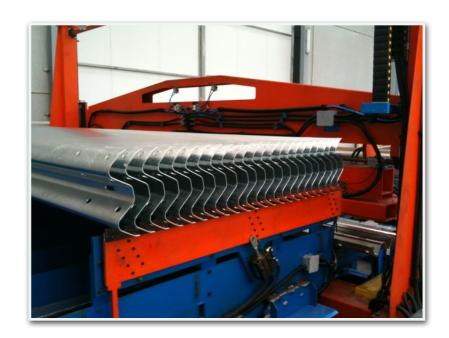

#### 2° page about 43 axis for shearing and bending production line

Special handling machine for many uses. In the picture an electric machine for management "guard-rail" profile, before and after galvanizing.