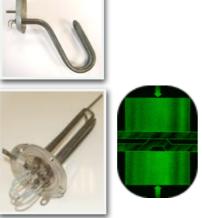

#### Special welding machine for toolbox production and for resistance heaters

Special mid-frequency seaming machine expecially designed for drum welding, dry welding on Aisi 430, with excellent heating control.

Other kind of special welding machines: for tubular structures, for heaters and for cooking resistance and for water heat panel absorbers.

For resistance welding, we have a real passion, and over the years from simple integrators, we have become "producers of components."