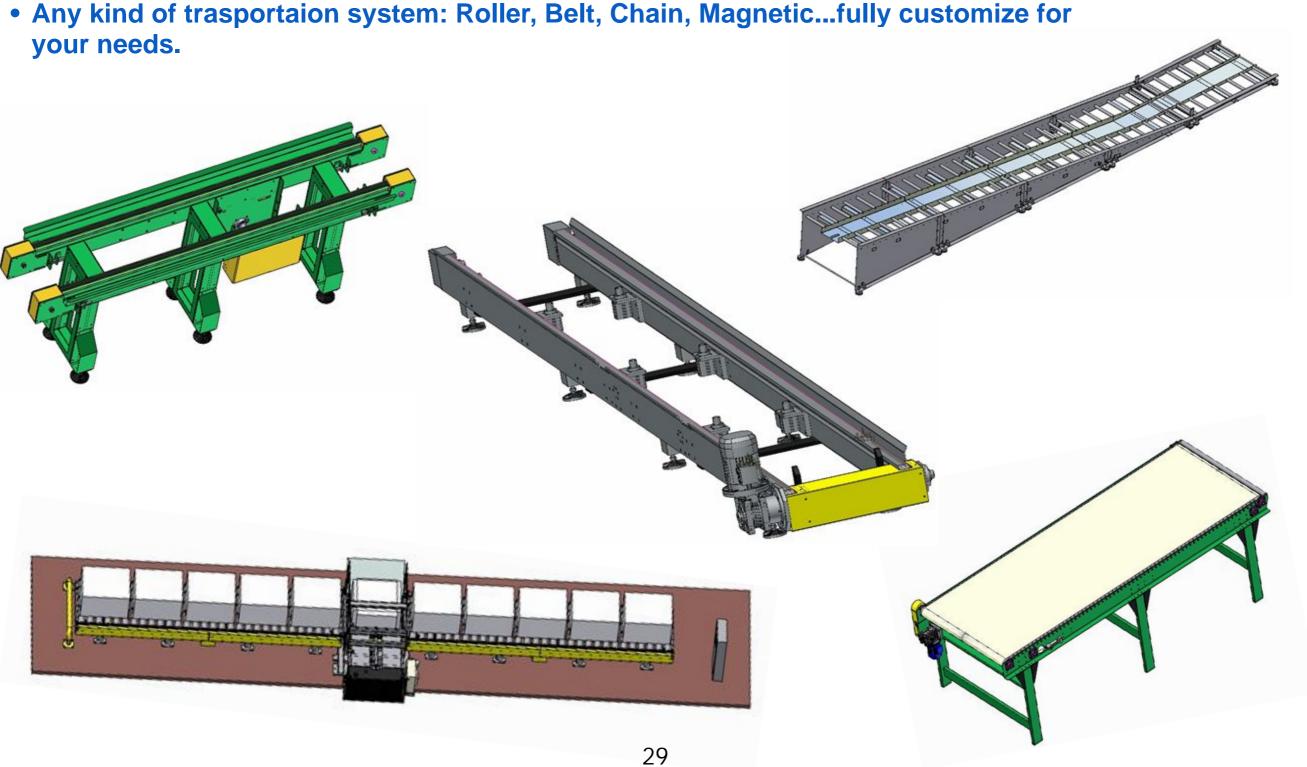

• Any kind of trasportaion system: Roller, Belt, Chain, Magnetic...fully customize for

- Special metal drilling machine, maual or automatic for : angle, flat, square and rectangular tubes, and so on.
- Machines for sheet metal coils joining by TIG.