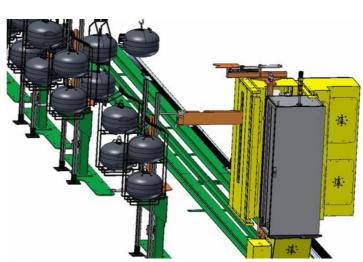

#### **Resistance welding machines**

Next to each machine, you will find a picture for understand easily wich kind of tecnology was used.

Spot resistance welding

Mid.frequency spot resistance welding ( 1000Hz)

Projection resistance welding

Mid-frequency projection resistance welding ( 1000 Hz )

Seam resistance welding

Mid-frequency seam resitance welding ( 1000 Hz )