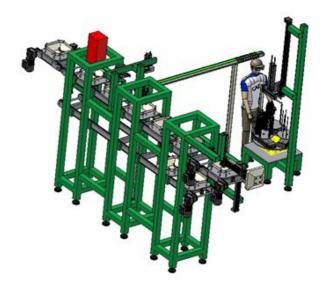

#### Automatic self feeder machines for washing-machine cabinet welding

#### Others example of welding machines for complete production of cabinet for washing-machines