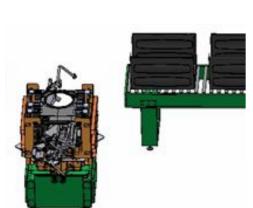

## **Clinching systems**

We offer our Clinching solutions for every need.

In robotics solutions, in dedicated machines or in combined systems.

We use the two most popular brands in the world of Clinching system: TOX and BÖLLHOFF.

This is to give our customers the assurance of total quality in the final product.

Clinching systems, can be completely customized, like other systems, to obtain the best compromise between investment and return.

Clinching usually, can replaces welding in prepainted assembly, if you want to prevent corrosion, or for joining different materials are not compatible and weldable.

Some example of our Clinching applications: in top loader washingmachine drum and on prepainted steel cabinet.