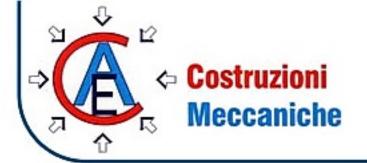

the best investment in terms of efficiency that you can do for your business.







The blue machine, can bend sheet metal up to 2 mm.

The green machine instead was created as an entry-level machines for bending cabinet of washing machines, dishwashers or refrigerators.























Automatic bending line for different kind of materials, with electric "tilting" flap and four station charger, able fo sheets 1200mm x 1200mm. The line is designed to work in production mix 1-1 with capacity exceeding than 4 pieces / min. This plant has been built for the creation of "chimneys" for hoods of all sizes. The programs folder, are created directly by the Customer through a simple and intuitive interface. All the system is very economical to purchase and virtually maintenance free.











This production line represents our highest expression in terms of technology in the process of shearing and bending.

It can process all types of materials: all stainless steel, iron, aluminum, copper, brass, tin and painted with protective film, thickness from 0.3 mm thickness to 0.9 mm. The machine is very versatile and can process different models simultaneously, both of geometry, thickness of material.

Production is over 180 pieces per hour with an efficiency of over 94%.

In total there are 43 servo motors, development of a long line of 40 meters to allow this marvelous versatility and this excellent feature.

The finishing touch to an automated system so efficient, is a settlement system for parcels with a anthropomorphic robot, equipped with our CAM system that can automatic