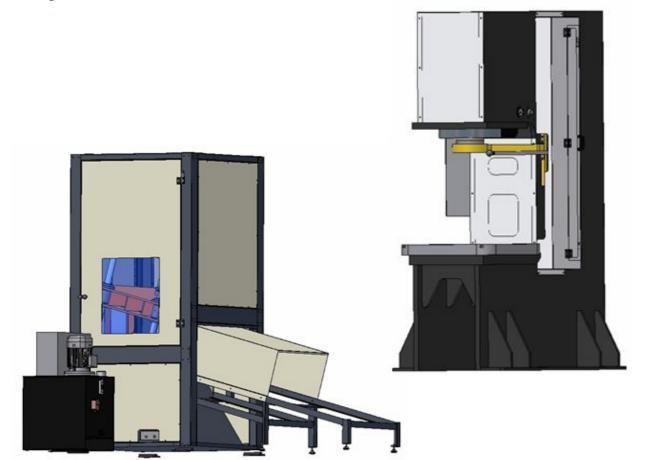

#### Drawings and pictures

We have chosen to show mainly three-dimensional models of our machines, because we are proud of the level of detail of our projects and to easily position the imagine generators to highlight some features.

#### **Resistance welding machines**

Next to each machine, you will find a picture for understand easily wich kind of tecnology was used.

Spot resistance welding

Mid.frequency spot resistance welding ( 1000Hz)

Projection resistance welding

Mid-frequency projection resistance welding ( 1000 Hz )

Seam resistance welding

Mid-frequency seam resitance welding ( 1000 Hz )