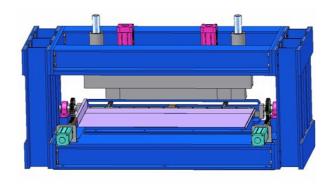

#### **Resistance welding machines**

Next to each machine, you will find a picture for understand easily wich kind of tecnology was used.

Spot resistance welding

Mid.frequency spot resistance welding ( 1000Hz)

Projection resistance welding

Mid-frequency projection resistance welding ( 1000 Hz )

Seam resistance welding

Mid-frequency seam resitance welding ( 1000 Hz )