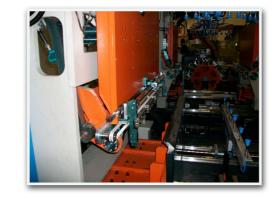

#### **Resistance welding machines**

Next to each machine, you will find a picture for understand easily wich kind of tecnology was used.

Spot resistance welding

Mid.frequency spot resistance welding ( 1000Hz)

Projection resistance welding

Mid-frequency projection resistance welding ( 1000 Hz )

Seam resistance welding

Mid-frequency seam resitance welding ( 1000 Hz )