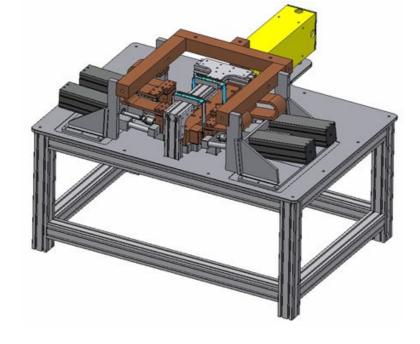

#### **Resistance welding machines**

Next to each machine, you will find a picture for understand easily wich kind of tecnology was used.

Spot resistance welding

Mid.frequency spot resistance welding ( 1000Hz)

Projection resistance welding

Mid-frequency projection resistance welding ( 1000 Hz )

Seam resistance welding

Mid-frequency seam resitance welding ( 1000 Hz )

Other kind of special welding machines: for tubular structures, for heaters and for cooking resistance and for water heat panel absorbers.

For resistance welding, we have a real passion, and over the years from simple integrators, we have become "producers of components."