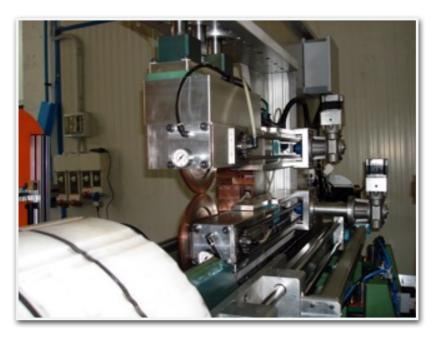

#### **Resistance welding machines**

Next to each machine, you will find a picture for understand easily wich kind of tecnology was used.

Spot resistance welding

Mid.frequency spot resistance welding ( 1000Hz)

Projection resistance welding

Mid-frequency projection resistance welding ( 1000 Hz )

Seam resistance welding

Mid-frequency seam resitance welding ( 1000 Hz )