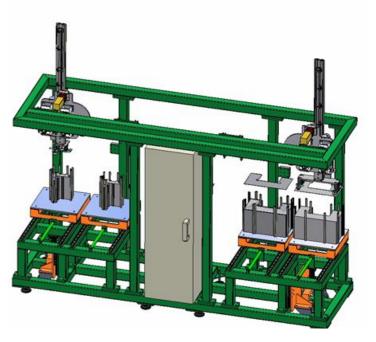

#### **Special welding machine for washingmachine production**

#### Special welding machine for water-heaters and hoods production