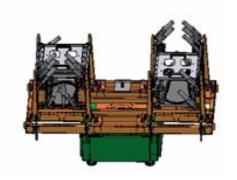

#### Automatic self feeder machines for washing-machine cabinet welding

#### Others example of welding machines for complete production of cabinet for washing-machines