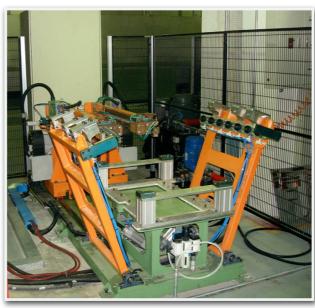

#### **Special welding machine for washingmachine production**

#### Automatic self feeder machines for washing-machine cabinet welding