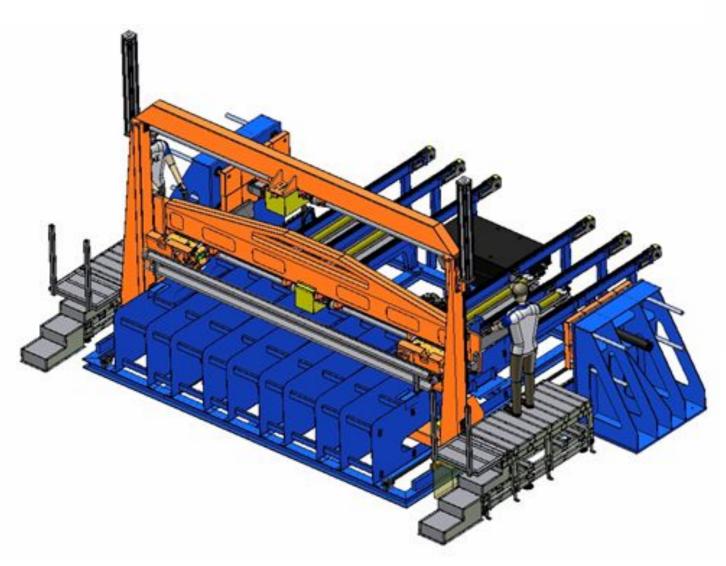

This production line represents our highest expression in terms of technology in the process of shearing and bending.

It can process all types of materials: all stainless steel, iron, aluminum, copper, brass, tin and painted with protective film, thickness from 0.3 mm thickness to 0.9 mm. The machine is very versatile and can process different models simultaneously, both of geometry, thickness of material.

Production is over 180 pieces per hour with an efficiency of over 94%.

In total there are 43 servo motors, development of a long line of 40 meters to allow this marvelous versatility and this excellent feature.

The finishing touch to an automated system so efficient, is a settlement system for parcels with a anthropomorphic robot, equipped with our CAM system that can automatically create the necessary coordinates for the resolution of the best packages, from the code design and measures of base sheet.