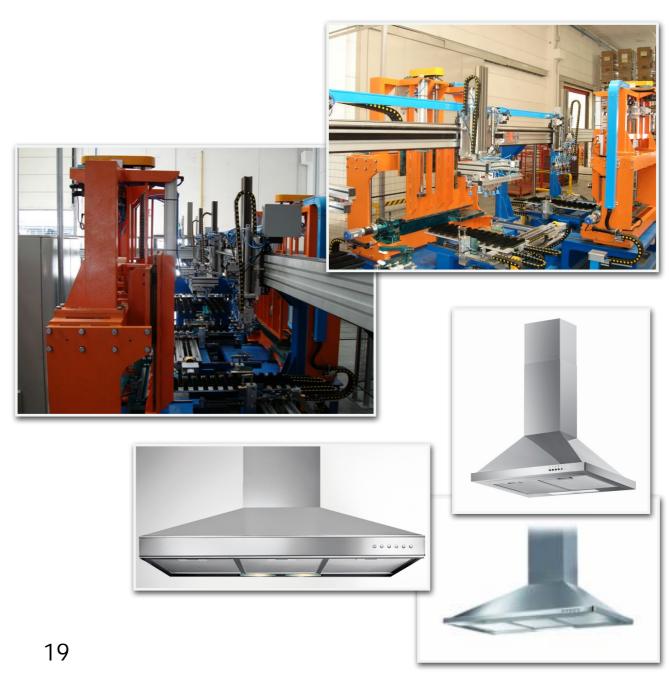

#### Special welding machine for water-heaters and hoods production

#### Automatic self feeder machines for washing-machine cabinet welding