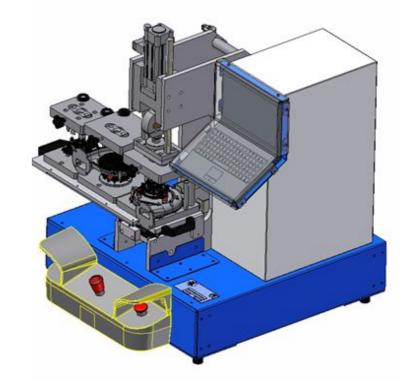

#### **Resistance welding machines**

Next to each machine, you will find a picture for understand easily wich kind of tecnology was used.

Spot resistance welding

Mid.frequency spot resistance welding ( 1000Hz)

Projection resistance welding

Mid-frequency projection resistance welding ( 1000 Hz )

Seam resistance welding

Mid-frequency seam resitance welding ( 1000 Hz )