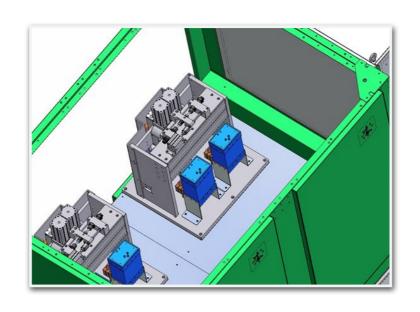

#### **Resistance welding machines**

Next to each machine, you will find a picture for understand easily wich kind of tecnology was used.

Spot resistance welding

Mid.frequency spot resistance welding ( 1000Hz)

Projection resistance welding

Mid-frequency projection resistance welding ( 1000 Hz )

Seam resistance welding

Mid-frequency seam resitance welding ( 1000 Hz )