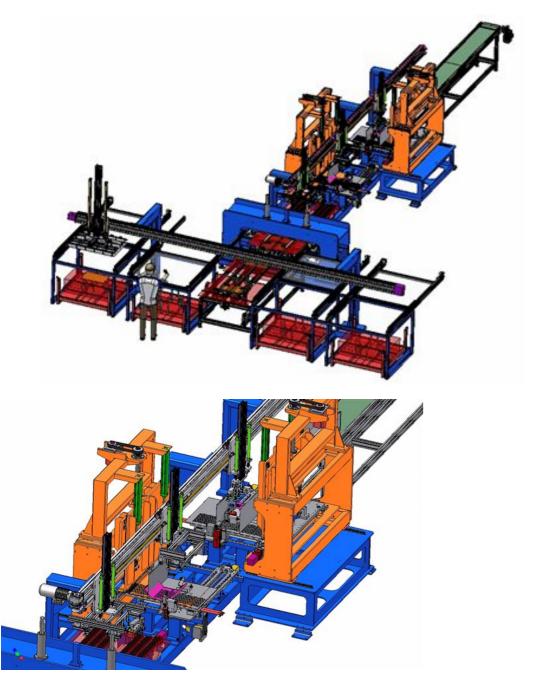

This production line represents our highest expression in terms of technology in the process of shearing and bending.

It can process all types of materials: all stainless steel, iron, aluminum, copper, brass, tin and painted with protective film, thickness from 0.3 mm thickness to 0.9 mm. The machine is very versatile and can process different models simultaneously, both of geometry, thickness of material.

Production is over 180 pieces per hour with an efficiency of over 94%.

In total there are 43 servo motors, development of a long line of 40 meters to allow this marvelous versatility and this excellent feature.

The finishing touch to an automated system so efficient, is a settlement system for parcels with a anthropomorphic robot, equipped with our CAM system that can automatically create the necessary coordinates for the resolution of the best packages, from the code design and measures of base sheet.

#### 2° page about 43 axis for shearing and bending production line

Special handling machine for many uses. In the picture an electric machine for management "guard-rail" profile, before and after galvanizing.