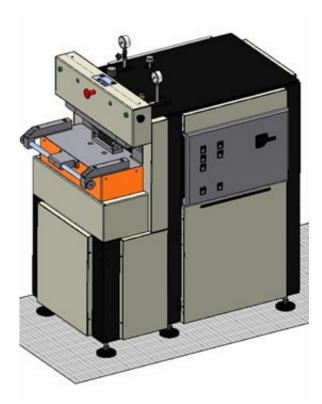

#### **Resistance welding machines**

Next to each machine, you will find a picture for understand easily wich kind of tecnology was used.

Spot resistance welding

Mid.frequency spot resistance welding ( 1000Hz)

Projection resistance welding

Mid-frequency projection resistance welding ( 1000 Hz )

Seam resistance welding

Mid-frequency seam resitance welding ( 1000 Hz )