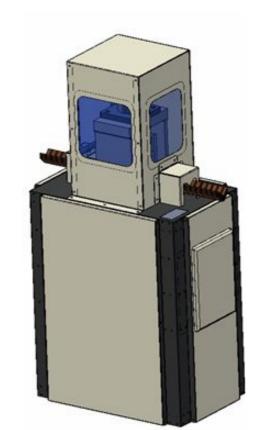

#### **Resistance welding machines**

Next to each machine, you will find a picture for understand easily wich kind of tecnology was used.

Spot resistance welding

Mid.frequency spot resistance welding ( 1000Hz)

Projection resistance welding

Mid-frequency projection resistance welding ( 1000 Hz )

Seam resistance welding

Mid-frequency seam resitance welding ( 1000 Hz )