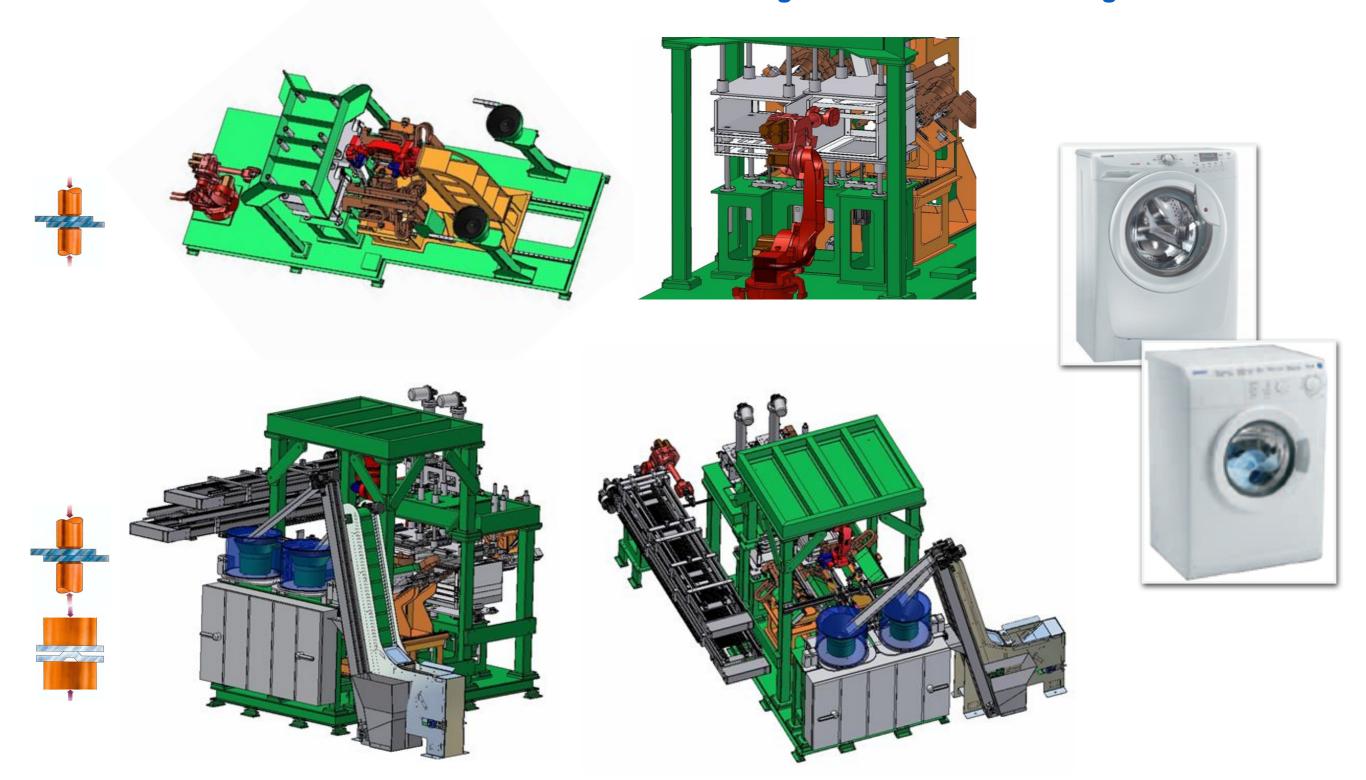

#### **Special welding machine for washingmachine production**

#### Automatic self feeder machines for washing-machine cabinet welding

#### Others example of welding machines for complete production of cabinet for washing-machines