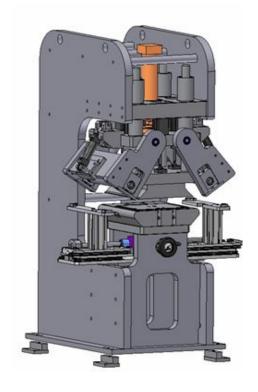

## **Clinching systems**

We offer our Clinching solutions for every need.

In robotics solutions, in dedicated machines or in combined systems.

We use the two most popular brands in the world of Clinching system: TOX and BÖLLHOFF.

This is to give our customers the assurance of total quality in the final product.

Clinching systems, can be completely customized, like other systems, to obtain the best compromise between investment and return.

Clinching usually, can replaces welding in prepainted assembly, if you want to prevent corrosion, or for joining different materials are not compatible and weldable.

Some example of our Clinching applications: in top loader washingmachine drum and on prepainted steel cabinet.