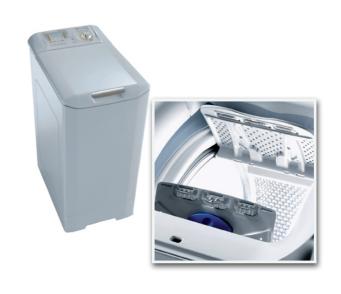

#### **Special welding machine for washingmachine production**

#### Automatic self feeder machines for washing-machine cabinet welding