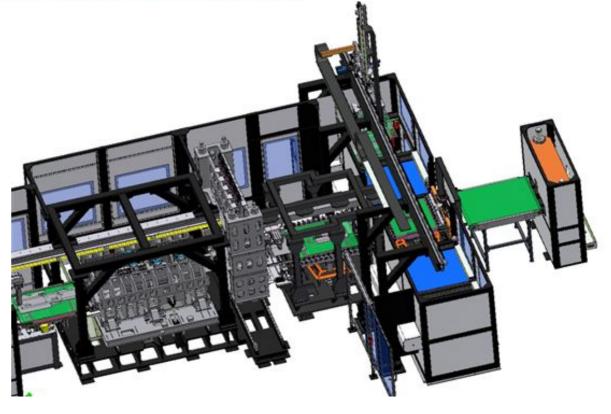

#### Special welding machine for water-heaters and hoods production

#### Special welding machines for hoods and interior parts for automotive