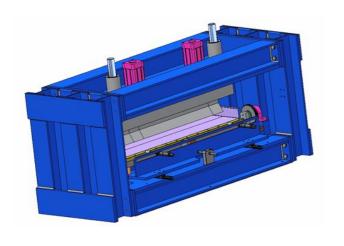

#### **Resistance welding machines**

Next to each machine, you will find a picture for understand easily wich kind of tecnology was used.

Spot resistance welding

Mid.frequency spot resistance welding ( 1000Hz)

Projection resistance welding

Mid-frequency projection resistance welding ( 1000 Hz )

Seam resistance welding

Mid-frequency seam resitance welding ( 1000 Hz )