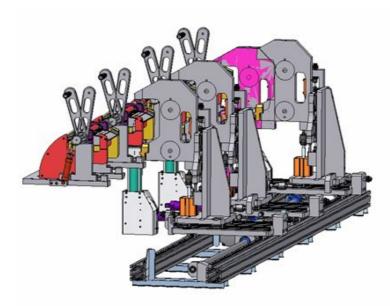

#### Drawings and pictures

We have chosen to show mainly three-dimensional models of our machines, because we are proud of the level of detail of our projects and to easily position the imagine generators to highlight some features.

#### **Resistance welding machines**

Next to each machine, you will find a picture for understand easily wich kind of tecnology was used.

Spot resistance welding

Mid.frequency spot resistance welding ( 1000Hz)