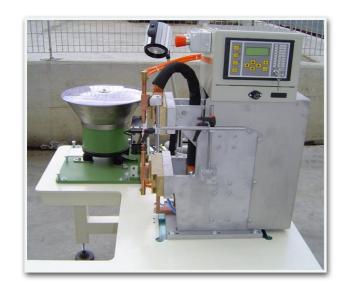

#### Special welding machine for toolbox production and for resistance heaters

Special mid-frequency seaming machine expecially designed for drum welding, dry welding on Aisi 430, with excellent heating control.

Other kind of special welding machines: for tubular structures, for heaters and for cooking resistance and for water heat panel absorbers.

For resistance welding, we have a real passion, and over the years from simple integrators, we have become "producers of components."