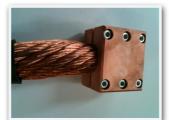

#### Copper braid connection kit

Welding control 50/60hz. Mid-frequency welding control1000hz.

Thyristors