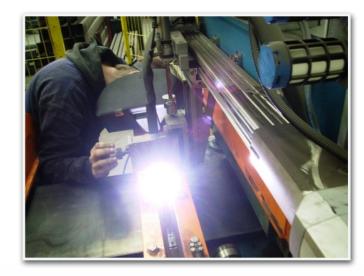

#### **Resistance welding machines**

Next to each machine, you will find a picture for understand easily wich kind of tecnology was used.

Spot resistance welding

Mid.frequency spot resistance welding ( 1000Hz)

Projection resistance welding

Mid-frequency projection resistance welding ( 1000 Hz )

Seam resistance welding

Mid-frequency seam resitance welding ( 1000 Hz )