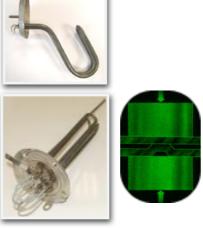

#### Special welding machine for toolbox production and for resistance heaters

Special mid-frequency seaming machine expecially designed for drum welding, dry welding on Aisi 430, with excellent heating control.

Other kind of special welding machines: for tubular structures, for heaters and for cooking resistance and for water heat panel absorbers.

For resistance welding, we have a real passion, and over the years from simple integrators, we have become "producers of components."