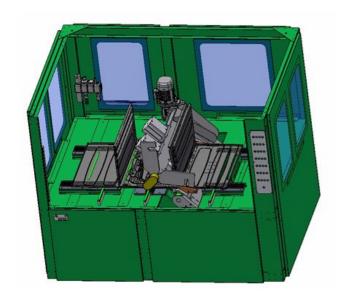

#### Drawings and pictures

We have chosen to show mainly three-dimensional models of our machines, because we are proud of the level of detail of our projects and to easily position the imagine generators to highlight some features.

#### **Resistance welding machines**

Next to each machine, you will find a picture for understand easily wich kind of tecnology was used.

Spot resistance welding

Mid.frequency spot resistance welding ( 1000Hz)