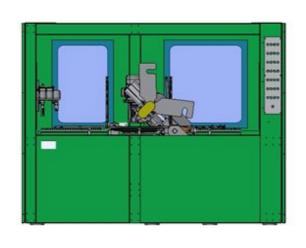

#### Drawings and pictures

We have chosen to show mainly three-dimensional models of our machines, because we are proud of the level of detail of our projects and to easily position the imagine generators to highlight some features.

#### **Resistance welding machines**

Next to each machine, you will find a picture for understand easily wich kind of tecnology was used.

Spot resistance welding

Mid.frequency spot resistance welding ( 1000Hz)