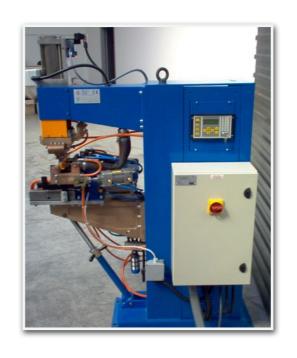

#### **Resistance welding machines**

Next to each machine, you will find a picture for understand easily wich kind of tecnology was used.

Spot resistance welding

Mid.frequency spot resistance welding ( 1000Hz)

Projection resistance welding

Mid-frequency projection resistance welding ( 1000 Hz )

Seam resistance welding

Mid-frequency seam resitance welding ( 1000 Hz )