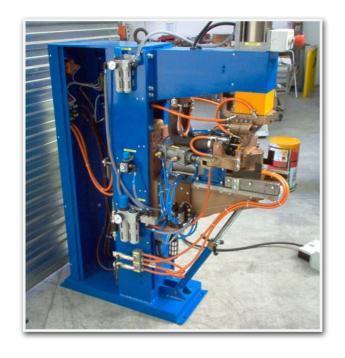

#### **Resistance welding machines**

Next to each machine, you will find a picture for understand easily wich kind of tecnology was used.

Spot resistance welding

Mid.frequency spot resistance welding ( 1000Hz)

Projection resistance welding

Mid-frequency projection resistance welding ( 1000 Hz )

Seam resistance welding

Mid-frequency seam resitance welding ( 1000 Hz )