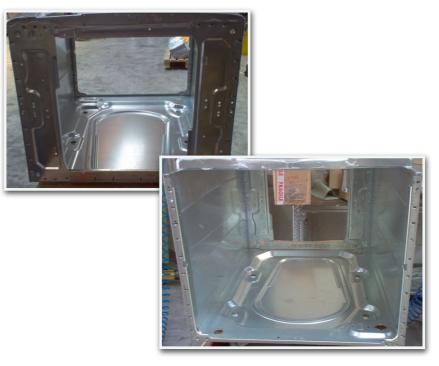

#### Automatic self feeder machines for washing-machine cabinet welding

#### Others example of welding machines for complete production of cabinet for washing-machines