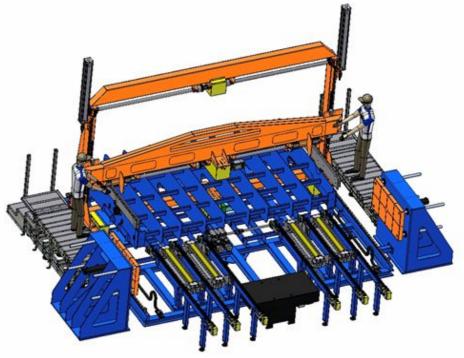

This production line represents our highest expression in terms of technology in the process of shearing and bending.

It can process all types of materials: all stainless steel, iron, aluminum, copper, brass, tin and painted with protective film, thickness from 0.3 mm thickness to 0.9 mm. The machine is very versatile and can process different models simultaneously, both of geometry, thickness of material.

Production is over 180 pieces per hour with an efficiency of over 94%.

In total there are 43 servo motors, development of a long line of 40 meters to allow this marvelous versatility and this excellent feature.

The finishing touch to an automated system so efficient, is a settlement system for parcels with a anthropomorphic robot, equipped with our CAM system that can automatically create the necessary coordinates for the resolution of the best packages, from the code design and measures of base sheet.