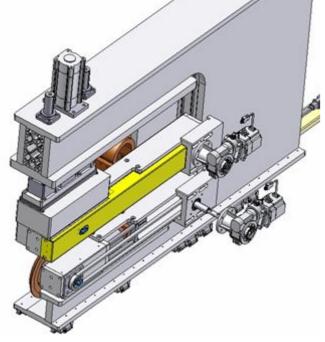

#### Drawings and pictures

We have chosen to show mainly three-dimensional models of our machines, because we are proud of the level of detail of our projects and to easily position the imagine generators to highlight some features.

#### **Resistance welding machines**

Next to each machine, you will find a picture for understand easily wich kind of tecnology was used.

Spot resistance welding

Mid.frequency spot resistance welding ( 1000Hz)

Projection resistance welding

Mid-frequency projection resistance welding ( 1000 Hz )

Seam resistance welding

Mid-frequency seam resitance welding ( 1000 Hz )