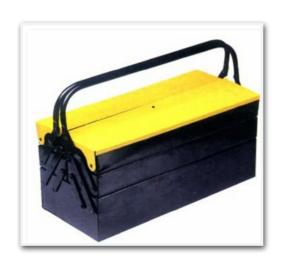

#### Special welding machine for toolbox production and for resistance heaters

Special mid-frequency seaming machine expecially designed for drum welding, dry welding on Aisi 430, with excellent heating control.