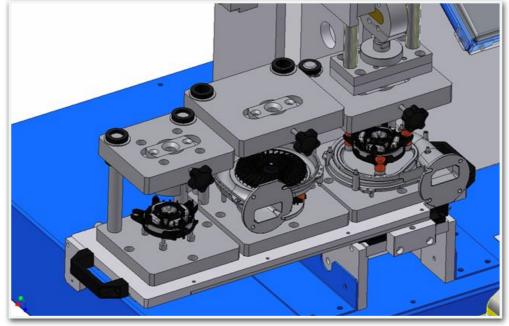

#### **Resistance welding machines**

Next to each machine, you will find a picture for understand easily wich kind of tecnology was used.

Spot resistance welding

Mid.frequency spot resistance welding ( 1000Hz)

Projection resistance welding

Mid-frequency projection resistance welding ( 1000 Hz )

Seam resistance welding

Mid-frequency seam resitance welding ( 1000 Hz )