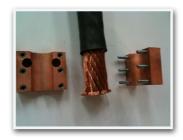

#### Copper braid connection kit

Welding control 50/60hz. Mid-frequency welding control1000hz.

Thyristors