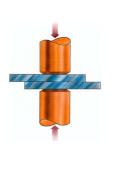

#### **Resistance welding machines**

Next to each machine, you will find a picture for understand easily wich kind of tecnology was used.

Spot resistance welding

Mid.frequency spot resistance welding ( 1000Hz)

Projection resistance welding

Mid-frequency projection resistance welding ( 1000 Hz )

Seam resistance welding

Mid-frequency seam resitance welding ( 1000 Hz )