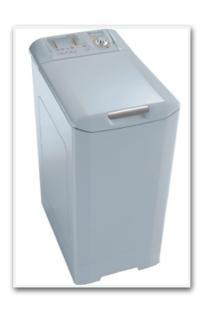

#### **Resistance welding machines**

Next to each machine, you will find a picture for understand easily wich kind of tecnology was used.

Spot resistance welding

Mid.frequency spot resistance welding ( 1000Hz)

Projection resistance welding

Mid-frequency projection resistance welding ( 1000 Hz )

Seam resistance welding

Mid-frequency seam resitance welding ( 1000 Hz )