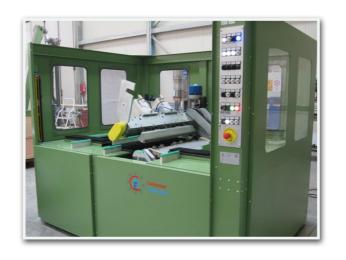

In some cases, we have included actual pictures of the machines to enhance certain parts, or pictures or drawings of the object product, or in some cases directly the final product of the field of membership without having to show detailed, for confidentiality against of our Customers.

#### **Resistance welding machines**

Next to each machine, you will find a picture for understand easily wich kind of tecnology was used.

Spot resistance welding

Mid.frequency spot resistance welding ( 1000Hz)